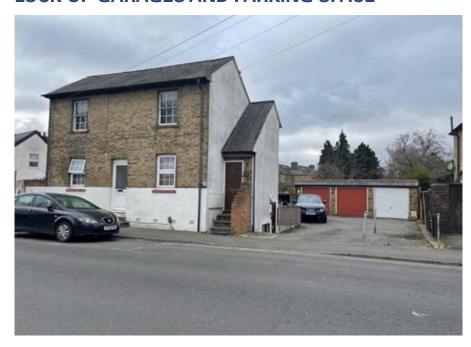

# FREEHOLD INVESTMENT INCLUSIVE OF THREE LOCK UP GARAGES AND PARKING SPACE

This freehold ground rent investment is situated to the south of Uxbridge Town Centre with its major shopping centres, bus terminal and Station that serves the Metropolitan and Piccadilly Lines. Good road links serve the area with close access to the M40, M25 London Orbital Motorway and the M4 as well as Heathrow London Airport. The property is a detached dwelling that has been sub-divided into three self-contained flats, all held on long leases with rising Ground Rents of £150 pa each, thus £450 pa in total. There is a block of three garages on the site which are let at £275 per quarter, £275 per quarter and £85 per month respectively, thus producing £3120 pa in total. There is also an additional parking space that is currently vacant. The site in total measures approximately 347 sm (0.08 acres) and may hold further development potential subject to obtaining any necessary consent that may be required. Any intending purchaser should make their own enquiries with the local authority planning office in this regard. The lessees have not exercised their right to purchase. This lot will be of interest to investment purchasers.

#### **ACCOMMODATION**

82a - Held on lease from 1st May 2020 for 125 years, Ground Rent £150 pa rising. 82b - Held on lease from 1st May 2020 for 125 years, Ground Rent £150 pa rising. 82c - Held on lease from 24th September 2021 for 125 years, Ground Rent £150 pa rising. Three vacant garages that do not form part of the above leases.