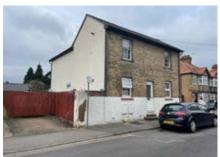

# FREEHOLD INVESTMENT INCLUSIVE OF THREE LOCK UP GARAGES AND PARKING SPACE

This freehold ground rent investment is situated to the south of Uxbridge Town Centre with its major shopping centres, bus terminal and Station that serves the Metropolitan and Piccadilly Lines. Good road links serve the area with close access to the M40, M25 London Orbital Motorway and the M4 as well as Heathrow London Airport. The property is a detached dwelling that has been sub-divided into three self-contained flats, all held on long leases with rising Ground Rents of £150 pa each, thus £450 pa in total. There is a block of three garages on the site which are let at £275 per quarter, £275 per quarter and £85 per month respectively, thus producing £3120 pa in total. There is also an additional parking space that is currently vacant. The site in total measures approximately 347 sm (0.08 acres) and may hold further development potential subject to obtaining any necessary consent that may be required. Any intending purchaser should make their own enquiries with the local authority planning office in this regard. The lessees have not exercised their right to purchase. This lot will be of interest to investment purchasers.

#### **ACCOMMODATION**

82a - Held on lease from 1st May 2020 for 125 years, Ground Rent £150 pa rising. 82b - Held on lease from 1st May 2020 for 125 years, Ground Rent £150 pa rising. 82c - Held on lease from 24th September 2021 for 125 years, Ground Rent £150 pa rising. Three vacant garages that do not form part of the above leases.