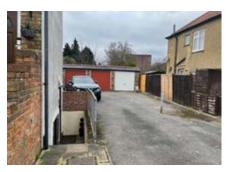

# FREEHOLD INVESTMENT INCLUSIVE OF THREE LOCK UP GARAGES AND PARKING SPACE

This freehold ground rent investment is situated to the south of Uxbridge Town Centre with its major shopping centres, bus terminal and Station that serves the Metropolitan and Piccadilly Lines. Good road links serve the area with close access to the M40, M25 London Orbital Motorway and the M4 as well as Heathrow London Airport. The property is a detached dwelling that has been sub-divided into three self-contained flats, all held on long leases with rising Ground Rents of £150 pa each, thus £450 pa in total. There is a block of three garages on the site which are let at £275 per quarter, £275 per quarter and £85 per month respectively, thus producing £3120 pa in total. There is also an additional parking space that is currently vacant. The site in total measures approximately 347 sm (0.08 acres) and may hold further development potential subject to obtaining any necessary consent that may be required. Any intending purchaser should make their own enquiries with the local authority planning office in this regard. The lessees have not exercised their right to purchase. This lot will be of interest to investment purchasers.

#### **ACCOMMODATION**

82a - Held on lease from 1st May 2020 for 125 years, Ground Rent £150 pa rising. 82b - Held on lease from 1st May 2020 for 125 years, Ground Rent £150 pa rising. 82c - Held on lease from 24th September 2021 for 125 years, Ground Rent £150 pa rising. Three vacant garages that do not form part of the above leases.