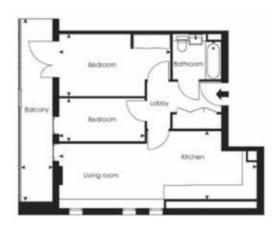

Reception Room with open plan Kitchen, Two Bedrooms, Bathroom, Balcony, Communal Roof Garden.