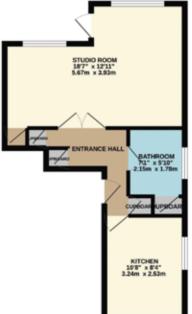

### ACCOMMODATION

Entrance Hall, Studio Room with access to Communal Roof Terrace, Kitchen, Bathroom, Garage in Block.