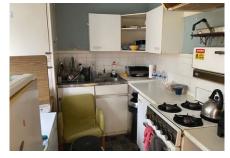

#### ACCOMMODATION

Ground Floor Flat:- Entrance Hall, Living Room, Kitchen, Bathroom, Bedroom. First & Second Floor Flat : Entrance Hall, Landing, Kitchen, Bathroom, Separate WC, Bedroom One, Living Room, Second Floor Landing, Bedroom Two. Outside: Garage/Workshop