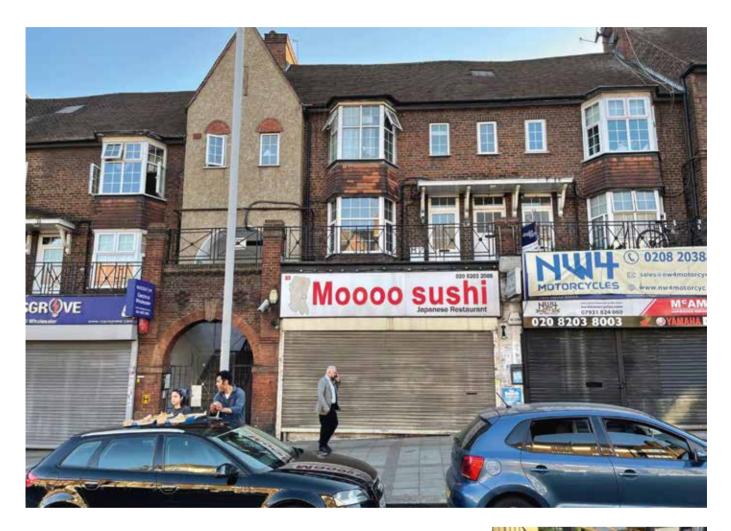

# 51 Parade Mansions, Watford Way, Hendon, London NW4 3JJ

### FIRST FLOOR FLAT WITH INVESTMENT INCOME

This first floor flat forms part of a mansion block within two minutes walk of Hendon Central Northern Line Station. Good road links are easily accessible including the A406 North Circular Road, the A1 and M1. Brent Cross shopping centre is within one mile. The flat offers three rooms that are all let producing an overall in come of £1500 pcm (£18,000pa). There is a private roof terrace area also. The flat benefits from entryphone system, gas fired central heating and double glazing. The flat is sold with the benefit of the investment income.