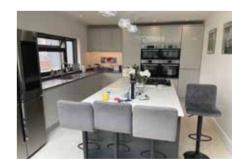

Main House - Entrance Hall, Sitting Room, Cinema Room, Kitchen/Diner, Study, Utility Room, Boot Room, First Floor Landing, Bedroom One Ensuite with Dressing Room, Bedroom Two, Bedroom Three, Bedroom Four. Annexe - Garage, Games Room to Ground Floor. Self Contained Flat above with Lounge, Bathroom, Kitchen, Bedroom.