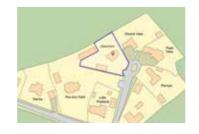

## Delamere, Cutlers Green, Cutlers Green Lane, Thaxted CM6 2PZ

# SPACIOUS DETACHED DWELLING WITH ADJACENT ANNEXE BENEFITING FROM PP TO BUILD A NEW 2180 SF HOUSE

The dwelling is situated in a private cul-de-sac in the pretty hamlet of Cutlers Green, approximately one mile from the beautiful historic market town of Thaxted The larger market town of Saffron Walden offers a more comprehensive range of amenities with additional facilities. Bishop's Stortford is just over ten miles away with access to Junction 8 of the M11. For commuting to London the mainline station is easily accessible at multiple points such as Audley End, Newport, Elsenham and Stansted, all approximately nine miles away with rail services to Liverpool Street and Cambridge. London Stansted Airport is also within easy reach. The property currently consists of a 3314 square foot luxury four bedroom family home with large detached double garage with first floor annexe and ground floor room. There is also planning to demolish the garage and replace with a 2180 sq ft 3/4 bedroom detached family dwelling under reference UTT/21/2914/FUL. Full details of the planning can be found within the legal pack. The site has outstanding views over open fields and is approximately 1460 sm (0.36 acres) in size and is sold with vacant possession.