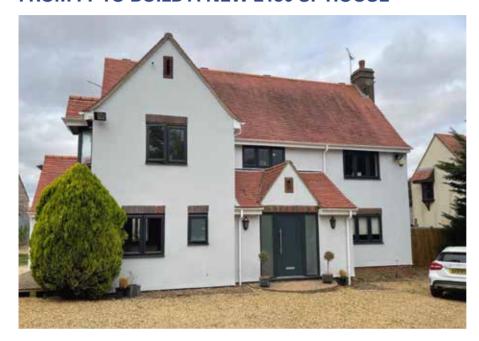

# SPACIOUS DETACHED DWELLING WITH ADJACENT ANNEXE BENEFITING FROM PP TO BUILD A NEW 2180 SF HOUSE

The dwelling is situated in a private cul-de-sac in the pretty hamlet of Cutlers Green, approximately one mile from the beautiful historic market town of Thaxted The larger market town of Saffron Walden offers a more comprehensive range of amenities with additional facilities. Bishop's Stortford is just over ten miles away with access to Junction 8 of the M11. For commuting to London the mainline station is easily accessible at multiple points such as Audley End, Newport, Elsenham and Stansted, all approximately nine miles away with rail services to Liverpool Street and Cambridge. London Stansted Airport is also within easy reach. The property currently consists of a 3314 square foot luxury four bedroom family home with large detached double garage with first floor annexe and ground floor room. There is also planning to demolish the garage and replace with a 2180 sq ft 3/4 bedroom detached family dwelling under reference UTT/21/2914/FUL. Full details of the planning can be found within the legal pack. The site has outstanding views over open fields and is approximately 1460 sm (0.36 acres) in size and is sold with vacant possession.

Main House - Entrance Hall, Sitting Room, Cinema Room, Kitchen/Diner, Study, Utility Room, Boot Room, First Floor Landing, Bedroom One Ensuite with Dressing Room, Bedroom Two, Bedroom Three, Bedroom Four. Annexe - Garage, Games Room to Ground Floor. Self Contained Flat above with Lounge, Bathroom, Kitchen, Bedroom.