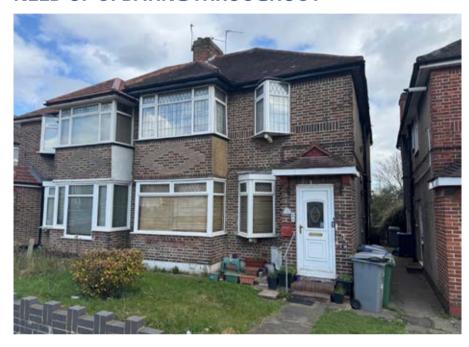

# 20a Lyne Court, Church Lane, Kingsbury NW9 8LE

### FIRST FLOORTWO BEDROOM MAISONETTE IN NEED OF UPDATING THROUGHOUT

The property is situated on Church Lane within one mile of Kingsbury with its shopping facilities and station. It is also within easy reach of Wembley park and the National Stadium complex. Good road links serve the area including the A406 North Circular road that connects to the M1. There is also easy access onto the M25 London orbital Motorway. The property is a first floor two bedroom maisonette with its own section of garden. The property benefits from gas central heating (untested) and double glazing. It also has a very long lease and is sold with the benefit of vacant possession. This property will be of interest to investment buyers and owner occupiers.