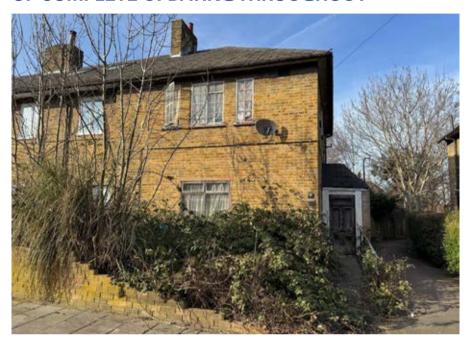

# 40 Elmshaw Road, Putney, London SW15 5EL

# THREE BEDROOM END OF TERRACED HOUSE IN NEED OF COMPLETE UPDATING THROUGHOUT

The property is located in a popular tree lined road within easy access of major routes including the A4 and M4 Motorway, providing excellent access into Central London, Heathrow London Airport and connections to the M25 London Orbital Motorway. The A405 South Circular Road is also easily accessible connecting with South London along with the A3. The area is well served by local bus routes and schools. There are a great deal of open spaces and recreational facilities available nearby. Rail services can be found within one mile at Barnes, Putney and Barnes Bridge Stations. The town of Roehampton with its shops, restaurants and bars is within a short walking distance. The house is a three bedroom end of terraced dwelling with an open plan living room and kitchen to the ground floor. The house has a good sized rear garden and also benefits from gas fired central heating. There is an additional wet room to the ground floor. This property is in need of full modernisation and updating and is sold with vacant possession. WARNING This house is in a particularly poor state of repair and any intending viewers are advised to wear a mask. Furthermore there is a dog present who we are advised will be removed for viewing sessions. If this turns out not to be the case, then the viewing session will be abandoned.