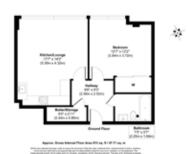

## **ACCOMMODATION**

Reception, Kitchen, Bedroom, Bathroom. The EPC lists this flat at 49 sm.