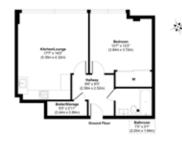

## ACCOMMODATION

Reception, Kitchen, Bedroom, Bathroom. The EPC lists this flat at 49 sm.

TENURE

Leasehold. 950 years from 1 January 2016.