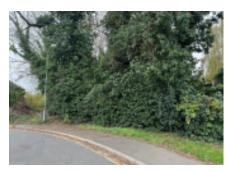

# FREEHOLD VACANT SITE OF APPROXIMATELY 0.23 ACRES WITH DEVELOPMENT POTENTIAL SUBJECT TO PLANNING

This vacant site is situated on Cygnet Close which is a cul de sac off Ducks Hill Road. The centres of Northwood, Rickmansworth and Ruislip are within close proximity and good road links are accessible including the A40, M40 and M25 London Orbital Motorway. The site is roughly rectangular in shape and currently overgrown. We estimate the site to be approximately 0.23 acres in size (measurement made on Promap), however any intending purchaser should make their own enquiries. There may be scope for development subject to obtaining any necessary planning consent that may be required. Please note that the area on the catalogue plan marked in pink is not included within the title. Any intending purchaser can make their own enquiries with the local authority in regard to planning and will need to conduct their own research to try and acquire the shaded area separately. The main part being offered is with vacant possession.