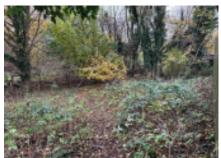

# FREEHOLD VACANT SITE OF APPROXIMATELY 0.23 ACRES WITH DEVELOPMENT POTENTIAL SUBJECT TO PLANNING

This vacant site is situated on Cygnet Close which is a cul de sac off Ducks Hill Road. The centres of Northwood, Rickmansworth and Ruislip are within close proximity and good road links are accessible including the A40, M40 and M25 London Orbital Motorway. The site is roughly rectangular in shape and currently overgrown. We estimate the site to be approximately 0.23 acres in size (measurement made on Promap), however any intending purchaser should make their own enquiries. There may be scope for development subject to obtaining any necessary planning consent that may be required. Please note that the area on the catalogue plan marked in pink is not included within the title. Any intending purchaser can make their own enquiries with the local authority in regard to planning and will need to conduct their own research to try and acquire the shaded area separately. The main part being offered is with vacant possession.