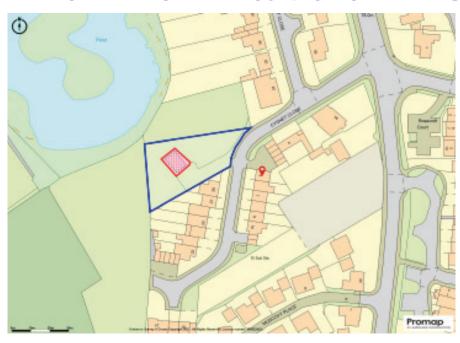

# FREEHOLD VACANT SITE OF APPROXIMATELY 0.23 ACRES WITH DEVELOPMENT POTENTIAL SUBJECT TO PLANNING

This vacant site is situated on Cygnet Close which is a cul de sac off Ducks Hill Road. The centres of Northwood, Rickmansworth and Ruislip are within close proximity and good road links are accessible including the A40, M40 and M25 London Orbital Motorway. The site is roughly rectangular in shape and currently overgrown. We estimate the site to be approximately 0.23 acres in size (measurement made on Promap), however any intending purchaser should make their own enquiries. There may be scope for development subject to obtaining any necessary planning consent that may be required. Please note that the area on the catalogue plan marked in pink is not included within the title. Any intending purchaser can make their own enquiries with the local authority in regard to planning and will need to conduct their own research to try and acquire the shaded area separately. The main part being offered is with vacant possession.

#### ACCOMMODATION

Believed to be approximately 0.23 acres (sourced via Promap)