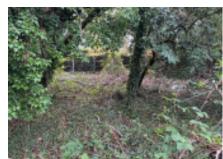

# FREEHOLD VACANT SITE OF APPROXIMATELY 0.23 ACRES WITH DEVELOPMENT POTENTIAL SUBJECT TO PLANNING

This vacant site is situated on Cygnet Close which is a cul de sac off Ducks Hill Road. The centres of Northwood, Rickmansworth and Ruislip are within close proximity and good road links are accessible including the A40, M40 and M25 London Orbital Motorway. The site is roughly rectangular in shape and currently overgrown. We estimate the site to be approximately 0.23 acres in size (measurement made on Promap), however any intending purchaser should make their own enquiries. There may be scope for development subject to obtaining any necessary planning consent that may be required. Please note that the area on the catalogue plan marked in pink is not included within the title. Any intending purchaser can make their own enquiries with the local authority in regard to planning and will need to conduct their own research to try and acquire the shaded area separately. The main part being offered is with vacant possession.