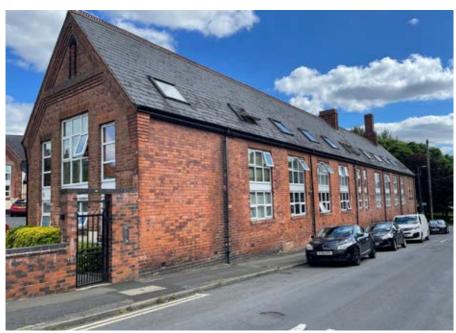

# Flat 9 School Lofts, Cecil Street, Walsall WS4 2BF

### GROUND AND FIRST FLOOR SPLIT LEVELTWO BEDROOM FLAT

This split level flat offers spacious accommodation over basement and ground levels and is located off Butts Road close to Walsall Town Centre in a sought after location. Good road links serve the area including the M6 Motorway. The property forms part of a gated development made up of a former school that has been developed into an attractive complex with security entryphone system. The property includes two bedroom accommodation with a spacious open plan kitchen/living room. There is a courtyard and designated parking area. The property is sold with full vacant possession and will be of interest to investment buyers and owner/occupiers. PLEASE NOTE THAT THIS LOT IS NOT OPEN TO PRE-AUCTION OFFERS AND WILL NOT BE SOLD PRIOR TO AUCTION UNDER ANY CIRCUMSTANCES. ANY INTENDING PURCHASER MUST REGISTER TO BID IN ORDER TO PURCHASE. WE REMIND ALL PARTIES THAT BIDDING REGISTRATION CLOSES AT 3pm THE DAY BEFORE THE AUCTION. PLEASE ALSO NOTE THAT IT IS A REQUIREMENT UNDER THE CPR LEGISLATION TO ADVISE ANY INTERESTED PARTY OF ANY EVENT THAT MAY OR MAY NOT INFLUENCE THEIR DECISION TO BID OR NOT. WE HAVE BEEN INFORMED THAT THE OCCUPIER TOOK THEIR OWN LIFE IN