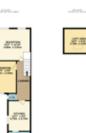

## ACCOMMODATION

Ground Floor Flat: Lounge, Bedroom, Kitchen, Bathroom, Garden. First Floor Flat: Lounge, Bedroom, WC, Kitchen, Bathroom, open loft area.