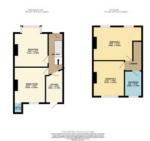

#### ACCOMMODATION

Entrance Hall, Living Room, Dining Room, Shower, Kitchen, First Floor Landing, Bedroom one, Bedroom Two, Bathroom, Garden.