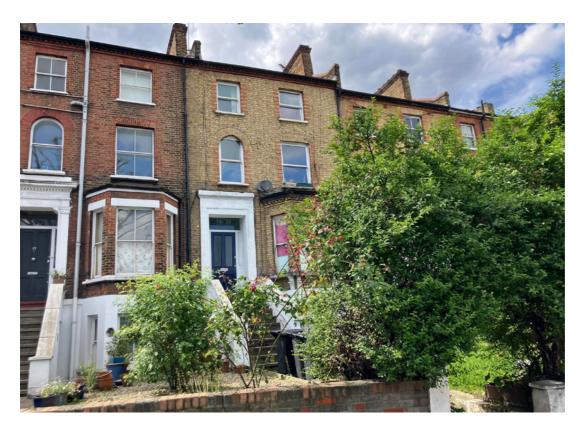

# 29a Devonshire Road, Forest Hill, London SE23 3EN Guide Price £180,000\* BASEMENT FLAT IN NEED OF COMPLETE UPDATING THROUGHOUT

The property is located within a short walk of Forest Hill with local shops and main line rail services. Good road links are easily accessible including the A405 South Circular Road. There is easy access into Central London and to the M25 London Orbital Motorway that also offers access to the airports at Heathrow and Gatwick. This is a basement flat that has loosely been divided as a pair of studio flats and is in need of complete updating and modernisation throughout. It is sold with vacant possession and will be of interest to investment buyers.