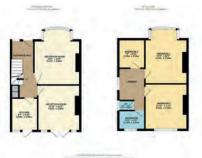

#### **ACCOMMODATION**

Entrance Hall, Living Room, Dining Room, Kitchen, First Floor Landing, Bedroom One, Bedroom Two, Bedroom Three, Bathroom, Wedge Shaped Garden.