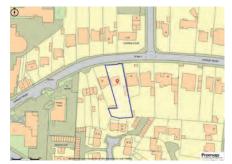

## FOUR BEDROOM DETACHED DWELLING ON SPACIOUS PLOT

The property is located within easy reach of Langley Town centre as well as the main centre of Slough. The latter has main shopping facilities and station serving Main and Elizabeth Lines. Good road links are easily accessible, in particular the M4 Motorway that connects to Central London, Heathrow London Airport and the M25 London Orbital Motorway. The property sits on a site area of approximately 0.25 acres (1064 sm). This four bedroom detached house with three reception rooms occupies one of the larger plots on the road and would benefit from some improvement. The property lends itself to further development, subject to obtaining any necessary consents that may be required. The house has a carriage driveway with garage and is sold with vacant possession. This property will be of interest to developers and owner occupiers.