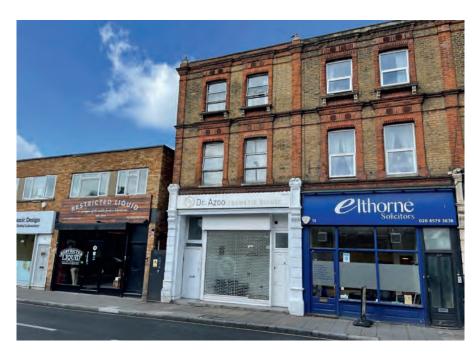

# 16a South Ealing Road, Ealing, London W5 4QA

### SPLIT LEVEL MAISONETTE IN NEED OF UPDATING THROUGHOUT

This split level maisonette with its own front entrance is situated within 100 yards of South Ealing Piccadilly line station and local shops. Ealing Broadway with its multiple shopping facilities and station providing underground and main lines is approximately one and a half miles to the north. Good road links are easily accessible, in particular the A4 and M4. The property offers accommodation over two floors and is in need of updating and modernisation throughout. There may be scope to sub-divide into two flats subject to obtaining any necessary planning and freeholder consent. The property is sold with vacant possession and will be of interest to investment buyers.