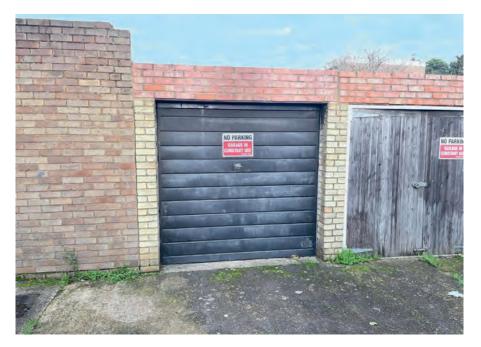

# Garage By 441 High Street, Harlington, Middlesex UB3 5DJ **GUIDE PRICE £15,000\*** LOCK UP GARAGE CLOSE TO HEATHROW WITH INVESTMENT INCOME

This lock up garage is situated just off High Street, Harlington within close proximity of Heathrow London Airport. The A4 and M4 is within a short drive providing excellent access to Central London, The West and the M25 London Orbital Motorway. The garage forms part of a terrace of lock ups and is situated off a slip road and forms part of a small block that is accessed through a private gate with security padlock access. It backs onto large open space and is currently let at £250 pcm (£3000 pa). The garage is sold with the benefit of this ongoing income.

#### ACCOMMODATION Lock Up Garage