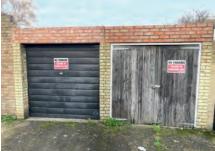

# Garage By 441 High Street, Harlington, Middlesex UB3 5DJ **GUIDE PRICE £15,000\*** LOCK UP GARAGE CLOSE TO HEATHROW WITH INVESTMENT INCOME

This lock up garage is situated just off High Street, Harlington within close proximity of Heathrow London Airport. The A4 and M4 is within a short drive providing excellent access to Central London, The West and the M25 London Orbital Motorway. The garage forms part of a terrace of lock ups and is situated off a slip road and forms part of a small block that is accessed through a private gate with security padlock access. It backs onto large open space and is currently let at £250 pcm (£3000 pa). The garage is sold with the benefit of this ongoing income.

#### ACCOMMODATION Lock Up Garage