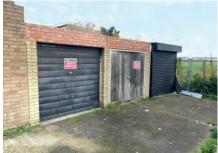

# Garage By 441 High Street, Harlington, Middlesex UB3 5DJ **GUIDE PRICE £15,000\*** LOCK UP GARAGE CLOSE TO HEATHROW WITH INVESTMENT INCOME

This lock up garage is situated just off High Street, Harlington within close proximity of Heathrow London Airport. The A4 and M4 is within a short drive providing excellent access to Central London, The West and the M25 London Orbital Motorway. The garage forms part of a terrace of lock ups and is situated off a slip road and forms part of a small block that is accessed through a private gate with security padlock access. It backs onto large open space and is currently let at £250 pcm (£3000 pa). The garage is sold with the benefit of this ongoing income.

#### ACCOMMODATION Lock Up Garage