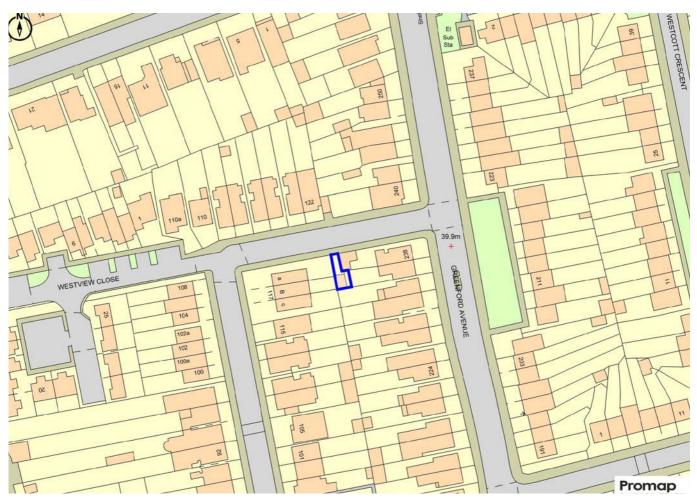

# FREEHOLD SITE WITH PLANNING GRANTED FOR A SINGLE STOREY OFFICE/WORKSHOP

This freehold site is situated in a popular location off Greenford Avenue, within easy reach of Hanwell main line that forms part of the new Elizabeth Line. A site of this nature rarely becomes available and as such is a unique opportunity. The area is well served by local bus routes and excellent road connections, including the A40 Western Avenue that connects to central London, the M40 and M25 London orbital motorway. The site is accessed at the rear of a small modern development and has been granted planning permission under reference 220498FUL for the erection of a single storey office/workshop. There may of course be other possibilities to amend the planning although any intending purchaser should make their own enquiries in this regard. The site is sold with the benefit of vacant possession and will be of interest to developers, investment purchasers and builders/home workers looking for a private location to work from.

#### ACCOMMODATION

Site area approximately 45sq m