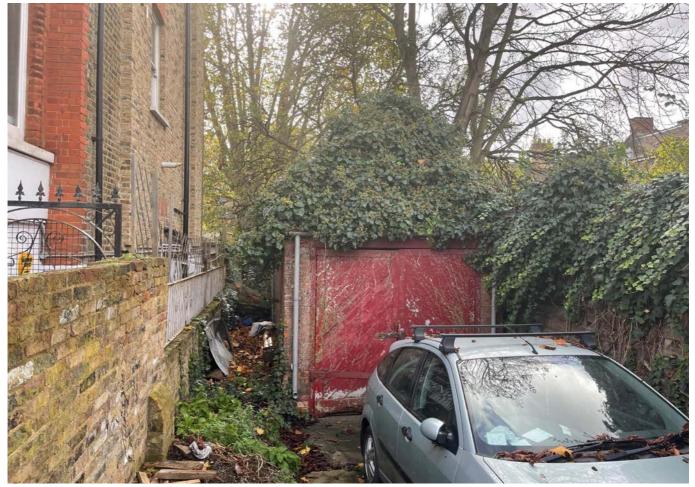

# FREEHOLD GARAGE AND SITE IN PRIME LOCATION

This freehold site is situated on a prime road located off the Finchley Road within easy reach of a number of stations including Finchley Road, South Hampstead and West Hampstead along with other local amenities. There is easy access into Central London and The City. The site consists of a rectangular shaped plot with a brick built detached garage on it. There is direct access from the road itself. The property is sold with vacant possession and any intending purchaser should make their own enquiries with the local authority for any alternative uses that may be deemed possible. **Please note that this lot will not be sold prior to auction under any circumstances and any intending purchaser will therefore have to bid at the auction if they wish to purchase.** 

## ACCOMMODATION

Rectangular plot of approximately 55sq m (0.013 acres)