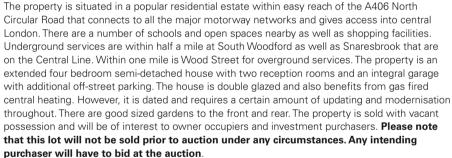

#### By Order Of The Government Legal Department



# 6 High View Road, South Woodford, London E18 2HJ

## Guide Price £500,000\*

## SPACIOUS FOUR BEDROOM SEMI DETACHED REQUIRING UPDATING













#### ACCOMMODATION

Porch, Entrance Hall, Living Room, Dining Room, Kitchen, Cloakroom, First Floor Landing, Bedroom One, Bedroom Two, Bedroom Three, Bedroom Four, Bathroom, Separate WC, Garage, Gardens.

### **TENURE**

Freehold

#### LOCAL AUTHORITY & TAX RATING

London Borough of Redbridge 0208 708 5000 Council Tax Band F

#### **VIEWING TIMES**

Wednesday 12th October @ 12.30-1pm Saturday 15th October @ 12.30-1pm Wednesday 19th October @ 12.30-1pm Saturday 22nd October @ 12.30-1pm





 $\square$  SOLD  $\square$  UNSOLD  $\square$  SOLD PRIOR  $\square$  WITHDRAWN STARTING BID NOTES **FINAL BID**