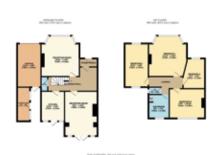

#### ACCOMMODATION

Porch, Entrance Hall, Living Room, Dining Room, Kitchen, Cloakroom, First Floor Landing, Bedroom One, Bedroom Two, Bedroom Three, Bedroom Four, Bathroom, Separate WC, Garage, Gardens.