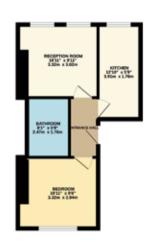

## FIRST FLOOR ONE BEDROOM CONVERSION FLAT IN EXCELLENT LOCATION

The property is located in a tree lined road to the south of Shepherds Bush Green with its numerous bus connections and various stations. London Westfield shopping centre is within one mile with its multiple shopping facilities, bars, rest and cinema complex. Good road links serve the area including the A40 Western Avenue that connects to Central London, the M40 and the M25 London orbital motorway. The property is a first floor conversion flat forming part of a four storey terraced dwelling. The flat consists of one bedroom accommodation with lounge, kitchen and bathroom. The flat has gas fired central heating and is generally well presented throughout although it would still benefit from further improvement works. The flat is sold with vacant possession and will be of interest to investment buyers and owner occupiers.

Landing, Lounge, Kitchen, Bathroom, Bedroom.