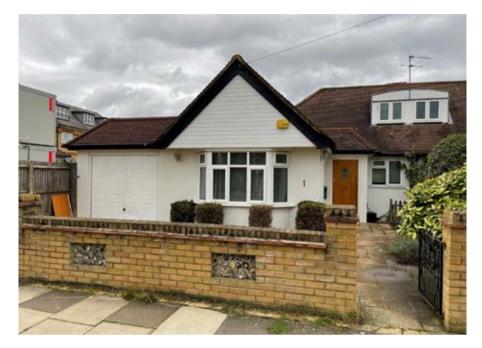

# 1 Northolt Avenue, Ruislip HA4 6SS

## **Guide Price £595,000<sup>\*</sup>**

SPACIOUS EXTENDED FOUR BEDROOM SEMI DETACHED BUNGALOW

This spacious semi-detached bungalow is situated within a very short walk of South Ruislip Station that serves Central and Main Lines. The area is well served by bus routes, local schools and open spaces. Good road links are easily accessible, in particular the A40 Western Avenue that serves Central London, the M40 and the M25 London Orbital Motorway. The property offers good sized accommodation and is presented in good order throughout. It benefits from gas fired central heating and double glazing as well as having off street parking and a garage. The property is being sold with full vacant possession and will be of interest to investment buyers and owner occupiers.