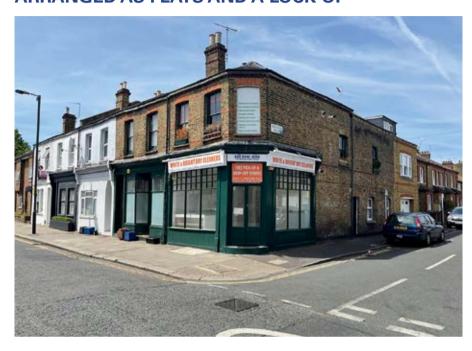

# IMPOSING DOUBLE FRONTED CORNER BUILDING ARRANGED AS FLATS AND A LOCK UP

The property is situated in a prime location within walking distance of Kew Gardens Station, local cafes and shops and the famous Kew Gardens. Richmond town centre with its major shops and train station serving underground and overground is within one mile. Good road links are easily accessible including the M4 motorway that connects to central London and Heathrow London airport. The area is well served by local bus routes and is a prime location in which to reside. The property is arranged as a lock up shop with residential flats occupying a corner double property. The property at 210 has its own entrance and comprises two bedroom accommodation over three floors with a workshop at basement level. The flat has its own private roof terrace with fine views. 212 comprises of a vacant shop unit. 210b is a large self-contained studio flat with its own entrance. 212a is a three bedroom flat with its own entrance and has a studio annexe. The property is generally presented in good order although it would benefit from some updating and modernisation throughout. There is rental income from two of the flats at present that we