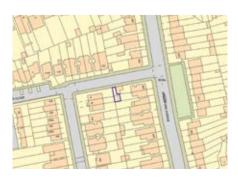

## **10**

Land at r/o 117 Grove Avenue, Hanwell W7 3EX **Guide Price £190,000**\* **FREEHOLD SITE WITH PLANNING GRANTED FOR A SINGLE STOREY OFFICE/WORKSHOP** 

This freehold site is situated in a popular location off Greenford Avenue, within easy reach of Hanwell Main Line that forms part of the new Elizabeth Line. A site of this nature rarely becomes available and as such is a unique opportunity. The area is well served by local bus routes and excellent road connections, including the A40 Western Avenue that connects to central London, the M40 and M25 London orbital motorway. The site is accessed at the rear of a small modern development and has been granted planning permission under reference 220498FUL for the erection of a single storey office/workshop. There may of course be other possibilities to amend the planning although any intending purchaser should make their own enquiries in this regard. The site is sold with the benefit of vacant possession and will be of interest to developers, investment purchasers and builders/home workers looking for a private location to work from.

## ACCOMMODATION

Site area approximately 45 sm

TENURE

Freehold