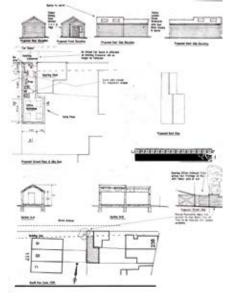

## **10**

Land at r/o 117 Grove Avenue, Hanwell W7 3EX **Guide Price £190,000**\* **FREEHOLD SITE WITH PLANNING GRANTED FOR A SINGLE STOREY OFFICE/WORKSHOP** 

This freehold site is situated in a popular location off Greenford Avenue, within easy reach of Hanwell Main Line that forms part of the new Elizabeth Line. A site of this nature rarely becomes available and as such is a unique opportunity. The area is well served by local bus routes and excellent road connections, including the A40 Western Avenue that connects to central London, the M40 and M25 London orbital motorway. The site is accessed at the rear of a small modern development and has been granted planning permission under reference 220498FUL for the erection of a single storey office/workshop. There may of course be other possibilities to amend the planning although any intending purchaser should make their own enquiries in this regard. The site is sold with the benefit of vacant possession and will be of interest to developers, investment purchasers and builders/home workers looking for a private location to work from.

## ACCOMMODATION

Site area approximately 45 sm

TENURE

Freehold