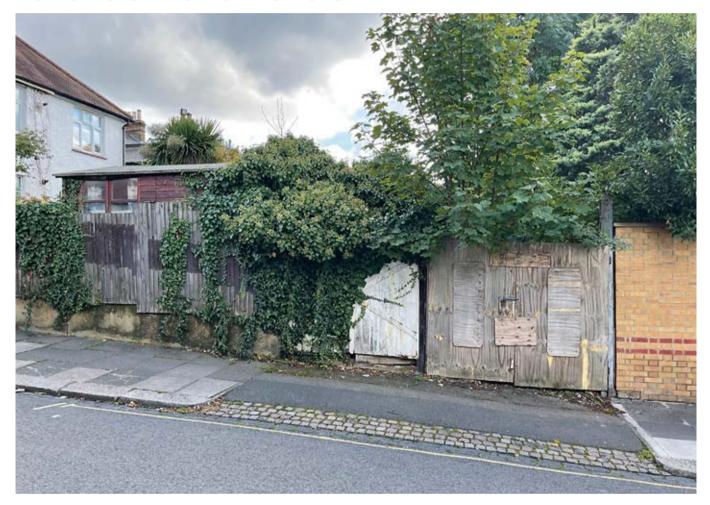

## **10**

Land at r/o 117 Grove Avenue, Hanwell W7 3EX **Guide Price £190,000**\* **FREEHOLD SITE WITH PLANNING GRANTED FOR A SINGLE STOREY OFFICE/WORKSHOP** 

This freehold site is situated in a popular location off Greenford Avenue, within easy reach of Hanwell Main Line that forms part of the new Elizabeth Line. A site of this nature rarely becomes available and as such is a unique opportunity. The area is well served by local bus routes and excellent road connections, including the A40 Western Avenue that connects to central London, the M40 and M25 London orbital motorway. The site is accessed at the rear of a small modern development and has been granted planning permission under reference 220498FUL for the erection of a single storey office/workshop. There may of course be other possibilities to amend the planning although any intending purchaser should make their own enquiries in this regard. The site is sold with the benefit of vacant possession and will be of interest to developers, investment purchasers and builders/home workers looking for a private location to work from.

## VIEWING TIMES

External viewing only. Please be courteous to neighbours.