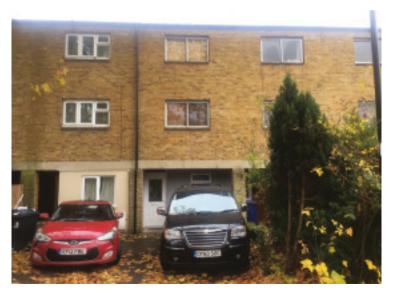

# 20 South Road, Ealing, London W5 4RY

**Guide Price: £490,000** 

## VACANT THREE BEDROOM TERRACED TOWN HOUSE

This three bedroom centre terraced town house is situated in a popular cul de sac location off South Ealing Road, thus being within walking distance of South Ealing Station. Good road links serve the area including the A4/M4 and M25. The property benefits from gas fired central heating and is mainly double glazed. It is being sold with the benefit of vacant possession and will be of interest to owner occupiers and investment purchasers. The property has off street parking and a south facing garden to rear. We are advised that Japanese Knotweed was previously discovered in the rear alley way behind the property and this has been treated. There is also an ongoing inspection programme in place.