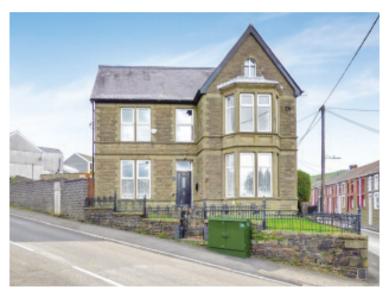

## Valley View, Cymner Road, Caerau, Maesteg CF34 0YR

**Guide Price: £130,000** 

# IMPOSING FIVE BEDROOM DETACHED PROPERTY WITH OUTSTANDING VIEWS

This imposing detached dwelling that was formally a vicarage is now a five bedroom property with views over the valley. The property retains many of its original style features such as stained glass and fireplaces. There is garden space to the front and both sides with off street parking. The property is located within two miles of Maesteg town centre with its main line railway station. This property will be of interest to owner occupiers and investment purchasers. It is being sold with the benefit of vacant possession.