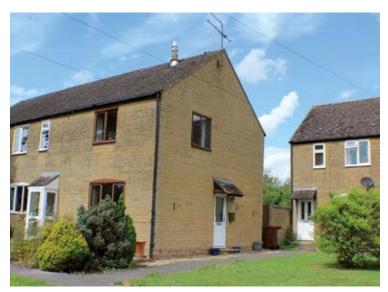

### By Order of the Beneficiaries

3 The Green, Milcombe, Banbury, Oxon OX15 4RX

**Guide Price: £160,000** 

# TWO BEDROOM SEMI DETACHED HOUSE IN NEED OF UPDATING

This two bedroom, semi-detached family home with garden has attractive views overlooking fields at the bottom. The property is situated in a popular village location approximately 5 miles from Banbury and less than 2 miles from Bloxham with its very popular Bloxham School. The property benefits from a garage and allocated parking. The village offers local amenities such as a pub and shops and it is surrounded by beautiful countryside. This house is in need of updating and is being sold with the benefit of full vacant possession. The house will be of interest to investment purchasers and owner occupiers.