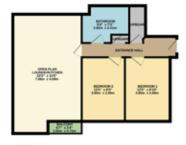

#### **ACCOMMODATION**

Entrance Hall, Bedroom One, Bedroom Two, Open Plan Living Room/ Kitchen, Bathroom.

189 years from 25 January 1993, thus approximately 159 years unexpired.