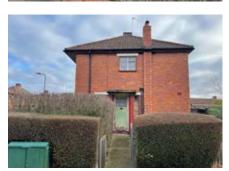

# CORNER SITED SEMI DETACHED HOUSE IN NEED OF COMPLETE UPDATING THROUGHOUT

ORDINATION AND SERVICE

J. 1777

ENGINEERING CHEAT

The property is situated on the corner of Carylon Road within a short walk of Alperton Piccadilly Line Station and Hanger Lane Central Line Station. The Hanger Lane Gyratory system is within one mile providing excellent road links including the A406 North Circular Road that connects to the M1 and other major routes. The A40 Western Avenue that connects to Central London, the M40 and the M25 London Orbital Motorway are also within close proximity providing easy access to the M4 and Heathrow London Airport. Ealing Broadway and Wembley Town Centres are within two miles each. The house is a corner sited semi-detached house offering three bedroom accommodation with gardens to three sides. The house is in need of complete updating and modernisation throughout and offers excellent potential for further extension subject to obtaining any necessary consents that may be required. The property has a ground floor WC and a first floor bathroom as well as living room and kitchen. There may be scope to add a garage or parking to the rear of the garden subject again to any necessary consent that may be required. The property is sold with full vacant possession and will be of interest to investment buyers and owner occupiers.