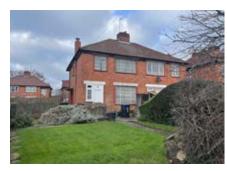

# CORNER SITED SEMI DETACHED HOUSE IN NEED OF COMPLETE UPDATING THROUGHOUT

ORDINATION AND SERVICE

J. 1777

ENGINEERING CHEAT

The property is situated on the corner of Carylon Road within a short walk of Alperton Piccadilly Line Station and Hanger Lane Central Line Station. The Hanger Lane Gyratory system is within one mile providing excellent road links including the A406 North Circular Road that connects to the M1 and other major routes. The A40 Western Avenue that connects to Central London, the M40 and the M25 London Orbital Motorway are also within close proximity providing easy access to the M4 and Heathrow London Airport. Ealing Broadway and Wembley Town Centres are within two miles each. The house is a corner sited semi-detached house offering three bedroom accommodation with gardens to three sides. The house is in need of complete updating and modernisation throughout and offers excellent potential for further extension subject to obtaining any necessary consents that may be required. The property has a ground floor WC and a first floor bathroom as well as living room and kitchen. There may be scope to add a garage or parking to the rear of the garden subject again to any necessary consent that may be required. The property is sold with full vacant possession and will be of interest to investment buyers and owner occupiers.

#### **ACCOMMODATION**

Entrance Hall, Front Reception Room, Rear Reception Room, Kitchen, Landing, Bedroom One, Bedroom Two, Bedroom Three, Gardens to Three Sides.