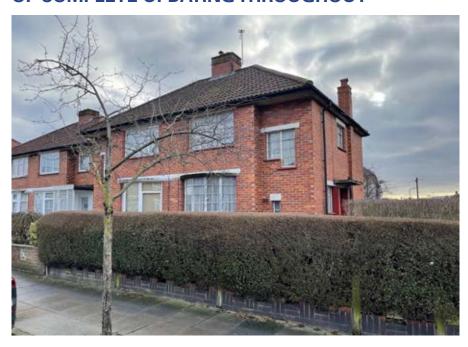

# CORNER SITED SEMI DETACHED HOUSE IN NEED OF COMPLETE UPDATING THROUGHOUT

ORDINATION AND SERVICE

J. 1777

ENGINEERING CHEAT

The property is situated on the corner of Carylon Road within a short walk of Alperton Piccadilly Line Station and Hanger Lane Central Line Station. The Hanger Lane Gyratory system is within one mile providing excellent road links including the A406 North Circular Road that connects to the M1 and other major routes. The A40 Western Avenue that connects to Central London, the M40 and the M25 London Orbital Motorway are also within close proximity providing easy access to the M4 and Heathrow London Airport. Ealing Broadway and Wembley Town Centres are within two miles each. The house is a corner sited semi-detached house offering three bedroom accommodation with gardens to three sides. The house is in need of complete updating and modernisation throughout and offers excellent potential for further extension subject to obtaining any necessary consents that may be required. The property has a ground floor WC and a first floor bathroom as well as living room and kitchen. There may be scope to add a garage or parking to the rear of the garden subject again to any necessary consent that may be required. The property is sold with full vacant possession and will be of interest to investment buyers and owner occupiers.