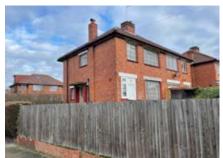

# CORNER SITED SEMI DETACHED HOUSE IN NEED OF COMPLETE UPDATING THROUGHOUT

ORDINATION AND SERVICE

J. 1777

ENGINEERING CHEAT

The property is situated on the corner of Carylon Road within a short walk of Alperton Piccadilly Line Station and Hanger Lane Central Line Station. The Hanger Lane Gyratory system is within one mile providing excellent road links including the A406 North Circular Road that connects to the M1 and other major routes. The A40 Western Avenue that connects to Central London, the M40 and the M25 London Orbital Motorway are also within close proximity providing easy access to the M4 and Heathrow London Airport. Ealing Broadway and Wembley Town Centres are within two miles each. The house is a corner sited semi-detached house offering three bedroom accommodation with gardens to three sides. The house is in need of complete updating and modernisation throughout and offers excellent potential for further extension subject to obtaining any necessary consents that may be required. The property has a ground floor WC and a first floor bathroom as well as living room and kitchen. There may be scope to add a garage or parking to the rear of the garden subject again to any necessary consent that may be required. The property is sold with full vacant possession and will be of interest to investment buyers and owner occupiers.