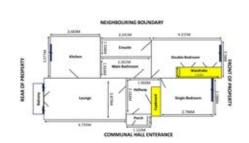

Entrance Hall, Lounge, Kitchen, bedroom One with Ensuite, Bedroom two, Bathroom, Communal Grounds.