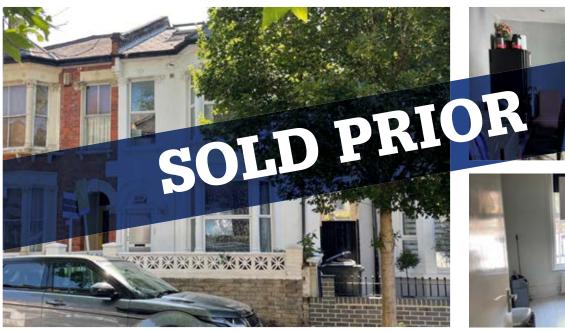

# 8 Birkbeck Grove, Acton, London W3 7QD

### SEMI-DETACHED DWELLING ARRANGED AS TWO SELF-CONTAINED FLATS WITH INVESTMENT INCOME

This semi-detached property is located just off the Uxbridge Road within walking distance of shops and bus routes. Shepherds Bush with its underground and overground stations as well as London Westfield shopping centre is within two miles. Ealing Broadway with its shopping facilities and station is similar distance. Acton main Line Station serving the Elizabeth line is within one mile. Good road links serve the area including the A40 Western Avenue that connects to central London, the M40 and the M25 London orbital motorway. The dwelling is sub-divided into a pair of self-contained flats with the first floor currently let on an assured shorthold tenancy and the ground floor vacant. The lower flat is a two bedroom flat that also has a basement and this flat would benefit from some updating. The upper flat also has two bedroom accommodation and has a usable loft room that could make a study. This flat is presented in very good order throughout. Each flat has double glazing and gas fired central heating. The upper floor is currently let at £1600pcm (£19,200pa). The property is sold with the benefit of the ongoing income and will be of interest to investment buyers.