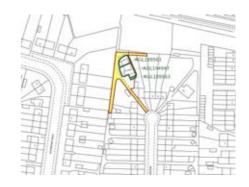

## **LOT 14** Land adjacent to 33 Clevedon Gardens, Hayes, Middlesex UB3 1RD

This vacant roadway is situated at the end of Clevedon Gardens which is off Bourne Avenue. Hayes town centre and Elizabeth Line station is within two miles and Heathrow London Airport is also within easy reach. Good road links are close by including the M4, M40 and M25 London orbital motorway. The land is sold with vacant possession.