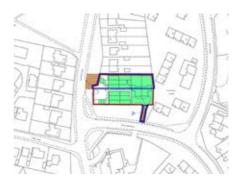

## **LOT 15** Land lying to east of Hatters Lane, High Wycombe HP13 7NL

The land being offered for sale is a roadway and it is sold as seen. Hatters Lane is situated off the A40 London Road within easy reach of High Wycombe centre. Good road links are accessible including the M40 and the M25 London orbital motorway.