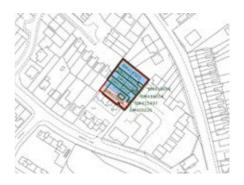

# **LOT 16** Unit 1, Esprit 17, Asheridge Road, Chesham HP5 2PY

This roadway is located off Asheridge Road which is located to the north east of Chesham town centre. The town has shopping facilities, bus connections and Metropolitan Line Underground services. Good road links are accessible including the M25 London orbital motorway.