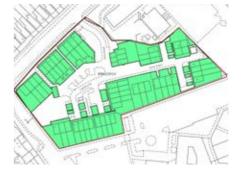

# **LOT 17** Land at Manor House Close, Bierton Road, Aylesbury HP20 1EL

The roadways are located on Manor Farm Close which is off Bierton Road within easy reach of Aylesbury town centre with its shopping facilities and rail services. Good road links are accessible including the A41.