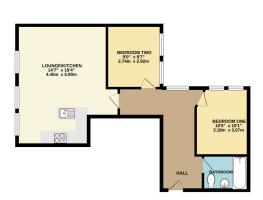

#### ACCOMMODATION

Entrance Hall, Bathroom, Bedroom one, Bedroom two, Open Plan Lounge/Kitchen. Leasehold