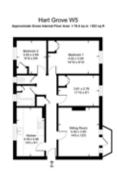

#### **ACCOMMODATION**

Entrance Hall, Lounge, Kitchen, Bathroom, Separate WC, Bedroom One, Bedroom Two, Bedroom Three, Communal Gardens.

Leasehold 130 years from 1st January 1991, thus approximately 98 years unexpired.