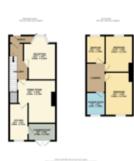

#### **ACCOMMODATION**

Entrance Hall, Lounge, Dining Room, Kitchen, Conservatory, First Floor Landing, Bedroom one, Bedroom Two, Bedroom three, Shower Room, Garden.