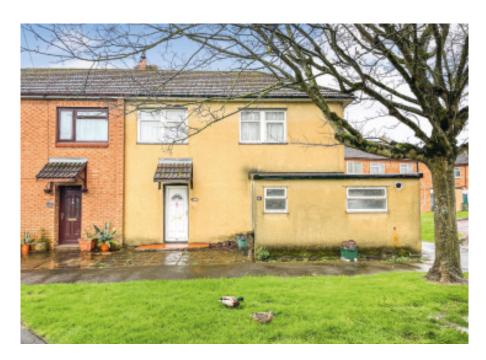

# 41 Westbourne Crescent, Clevedon, North Somerset BS21 7YB

### SEMI DETACHED DWELLING IN NEED OF UPDATING THROUGHOUT

This three bedroom semi-detached dwelling is situated within easy reach of Clevedon Town and approximately three and a half miles from Yatton Station. The road is a crescent located off Westbourne Avenue which is to the south of the B3130. Good road links are easily accessible including the M5 providing easy access into Weston Super Mare and Bristol. The area is served by local bus routes. The house is in need of updating and modernisation throughout and will be of interest to investment purchasers and owner occupiers. There is good sized living accommodation and the property is sold with full vacant possession. **PLEASE NOTE THAT THIS LOT WILL NOT BE SOLD PRIOR TO AUCTION UNDER ANY CIRCUMSTANCES.** 