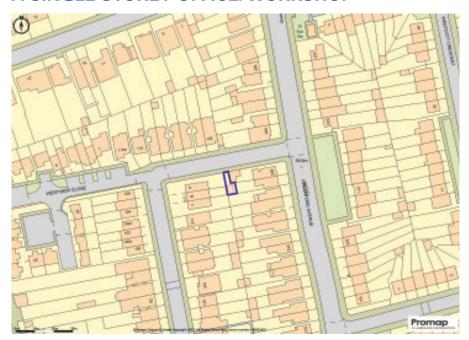

# FREEHOLD SITE WITH PLANNING GRANTED FOR A SINGLE STOREY OFFICE/WORKSHOP

This freehold site is situated in a popular location off Greenford Avenue, within easy reach of Hanwell Main Line that forms part of the new Elizabeth Line. A site of this nature rarely becomes available and as such is a unique opportunity. The area is well served by local bus routes and excellent road connections, including the A40 Western Avenue that connects to Central London, the M40 and M25 London Orbital Motorway. The site is accessed at the rear of a small modern development and has been granted planning permission under reference 220498FUL for the erection of a single storey office/workshop. There may of course be other possibilities to amend the planning although any intending purchaser should make their own enquiries in this regard. The site is sold with the benefit of vacant possession and will be of interest to developers, investment purchasers and builders/home workers looking for a private location to work from.

## **ACCOMMODATION**

Site area approximately 45 sm