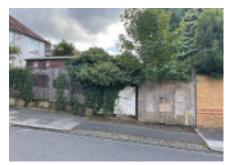

# FREEHOLD SITE WITH PLANNING GRANTED FOR A SINGLE STOREY OFFICE/WORKSHOP

This freehold site is situated in a popular location off Greenford Avenue, within easy reach of Hanwell Main Line that forms part of the new Elizabeth Line. A site of this nature rarely becomes available and as such is a unique opportunity. The area is well served by local bus routes and excellent road connections, including the A40 Western Avenue that connects to Central London, the M40 and M25 London Orbital Motorway. The site is accessed at the rear of a small modern development and has been granted planning permission under reference 220498FUL for the erection of a single storey office/workshop. There may of course be other possibilities to amend the planning although any intending purchaser should make their own enquiries in this regard. The site is sold with the benefit of vacant possession and will be of interest to developers, investment purchasers and builders/home workers looking for a private location to work from.

## **ACCOMMODATION**

Site area approximately 45 sm