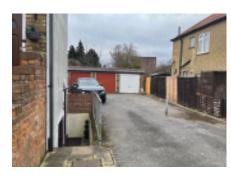

# FREEHOLD INVESTMENT INCLUSIVE OF THREE LOCK UP GARAGES AND PARKING SPACE

This freehold ground rent investment is situated to the south of Uxbridge Town Centre with its major shopping centres, bus terminal and Station that serves the Metropolitan and Piccadilly Lines. Good road links serve the area with close access to the M40, M25 London Orbital Motorway and the M4 as well as Heathrow London Airport. The property is a detached dwelling that has been sub-divided into three self-contained flats, all held on long leases with rising Ground Rents of £150 pa each, thus £450 pa in total. There is a block of three garages on the site which are let at £275 per quarter, £275 per quarter and £85 per month respectively, thus producing £3120 pa in total. There is also an additional parking space that is currently vacant. The site in total measures approximately 347 sm (0.08 acres) and may hold further development potential subject to obtaining any necessary consent that may be required. Any intending purchaser should make their own enquiries with the local authority planning office in this regard. The lessees have not exercised their right to purchase. This lot will be of interest to investment purchasers.

#### **ACCOMMODATION**

82a – Held on lease from 1st May 2020 for 125 years, Ground Rent £150 pa rising. 82b – Held on lease from 1st may 2020 for 125 years, Ground Rent £150 pa rising. 82c – Held on lease from 24th September 2021 for 125 years, Ground Rent £150 pa rising. Three vacant garages that do not form part of the above leases.