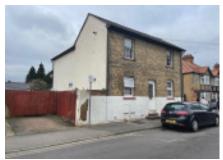

## 82 Whitehall Road, Uxbridge, Middlesex UB8 2DO

# FREEHOLD INVESTMENT INCLUSIVE OF THREE LOCK UP GARAGES AND PARKING SPACE

This freehold ground rent investment is situated to the south of Uxbridge Town Centre with its major shopping centres, bus terminal and Station that serves the Metropolitan and Piccadilly Lines. Good road links serve the area with close access to the M40, M25 London Orbital Motorway and the M4 as well as Heathrow London Airport. The property is a detached dwelling that has been sub-divided into three self-contained flats, all held on long leases with rising Ground Rents of £150 pa each, thus £450 pa in total. There is a block of three garages on the site which are let at £275 per quarter, £275 per quarter and £85 per month respectively, thus producing £3120 pa in total. There is also an additional parking space that is currently vacant. The site in total measures approximately 347 sm (0.08 acres) and may hold further development potential subject to obtaining any necessary consent that may be required. Any intending purchaser should make their own enquiries with the local authority planning office in this regard. The lessees have not exercised their right to purchase. This lot will be of interest to investment purchasers.