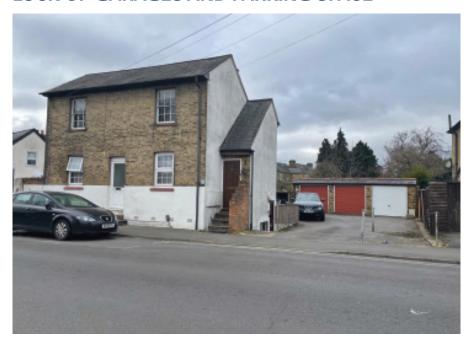

## 82 Whitehall Road, Uxbridge, Middlesex UB8 2DO

# FREEHOLD INVESTMENT INCLUSIVE OF THREE LOCK UP GARAGES AND PARKING SPACE

This freehold ground rent investment is situated to the south of Uxbridge Town Centre with its major shopping centres, bus terminal and Station that serves the Metropolitan and Piccadilly Lines. Good road links serve the area with close access to the M40, M25 London Orbital Motorway and the M4 as well as Heathrow London Airport. The property is a detached dwelling that has been sub-divided into three self-contained flats, all held on long leases with rising Ground Rents of £150 pa each, thus £450 pa in total. There is a block of three garages on the site which are let at £275 per quarter, £275 per quarter and £85 per month respectively, thus producing £3120 pa in total. There is also an additional parking space that is currently vacant. The site in total measures approximately 347 sm (0.08 acres) and may hold further development potential subject to obtaining any necessary consent that may be required. Any intending purchaser should make their own enquiries with the local authority planning office in this regard. The lessees have not exercised their right to purchase. This lot will be of interest to investment purchasers.