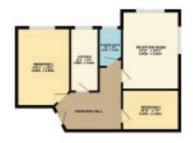

### ACCOMMODATION

Entrance Hall, Bedroom One, Bedroom Two, Living Room, Kitchen, Shower Room.